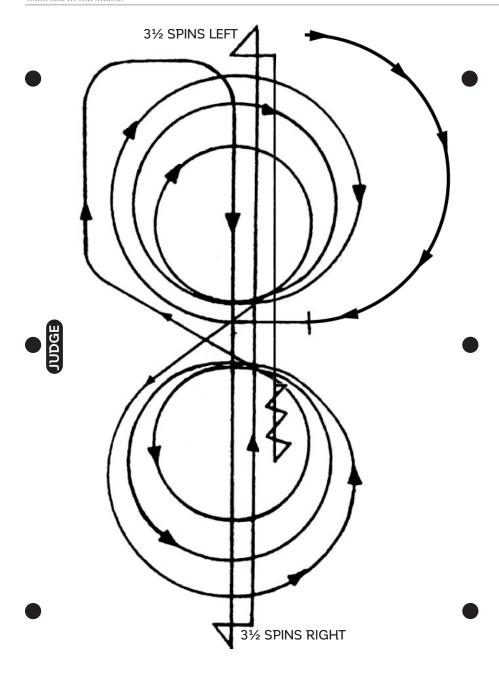

## NRCIMA ★ PATTERN 3 - LOPE TOWARD

Begin on right lead. At the center, without stopping or breaking gait, begin pattern facing toward the judge. Refer to rule 20.6.

- 1. Begin on right lead complete 3 circles to right, 2 large fast circles followed by 1 small slow circle, change to left lead.
- 2. Complete 3 circles to left, 2 large, fast circles followed by 1 small slow circle. Change to right lead.
- 3. Continue loping around end of arena without breaking gait.
- 4. Run up center of arena to far end past the end marker and come to a sliding stop.
- 5. Complete 3½ spins to the right.
- 6. Run up center of arena past the end marker, and come to a sliding stop.
- 7. Complete 3½ spins to the left.
- 8. Run back to middle of the arena past the center marker and come to a sliding stop.
- 9. Back at least 10 feet in a straight line. Hesitate to complete pattern.