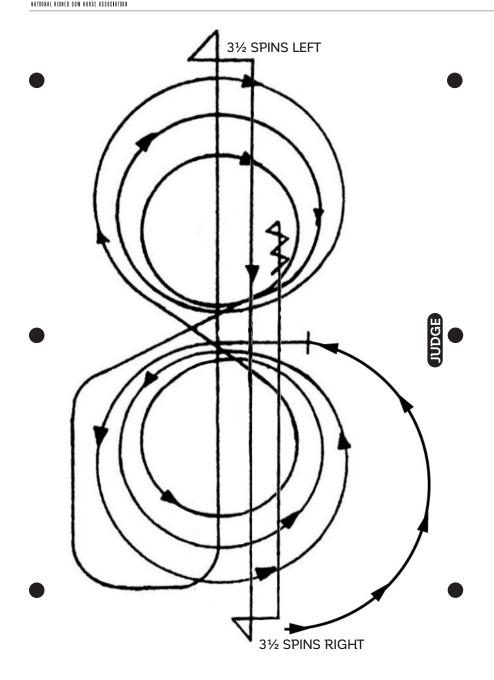

## NRCIMA ★ PATTERN 8 - LOPE AWAY

Begin on left lead. At the center, without stopping or breaking gait, begin pattern facing away from the judge. Refer to rule 20.6.

- 1. Beginning on the left lead complete 3 circles; 2 large, fast circles, then 1 small slow circle. Change leads to the right.
- 2. Complete 3 circles to the right, 2 large, fast circles, then 1 small slow circle. Change leads to left.
- Continue around end of arena without breaking gait or changing leads, run down center of arena past end marker come to square sliding stop.
- 4. Complete 3½ spins to the left.
- 5. Run down center of arena past end marker come to square sliding stop.
- 6. Complete 3½ spins to the right.
- 7. Run down center of arena past center marker come to square sliding stop.
- 8. Back up at least 10 feet. Hesitate to complete pattern.