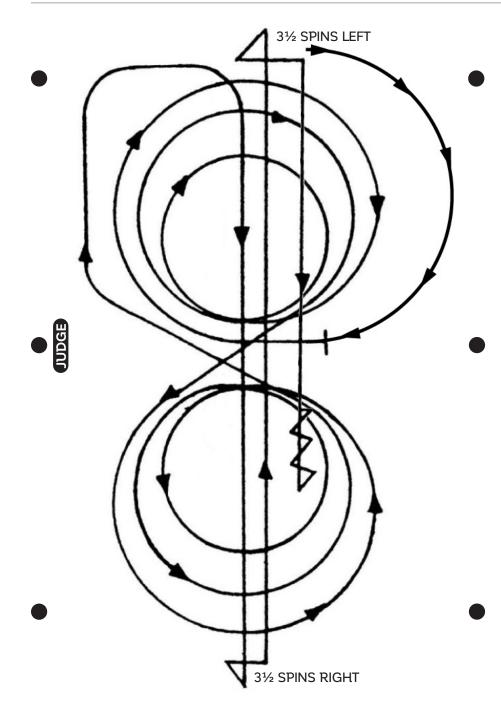

## NRCIMA ★ PATTERN 7 - LOPE TOWARD

Begin on right lead. At the center, without stopping or breaking gait, begin pattern facing toward the judge. Refer to rule 20.6.

- 1. Beginning on right lead and complete 3 circles, the first large, fast, the second small, slow, the third large, fast. Change leads to the left.
- 2. Complete 3 circles, the first large, fast, the second small, slow, the third, large, fast. Change leads to the right.
- Continue loping around end of arena without breaking gait or changing leads.
- 4. Run down center of arena, past end marker and come to a sliding stop. Hesitate.
- 5. Complete 3½ spins to the right.
- 6. Run down center of arena past end marker come to sliding stop. Hesitate.
- 7. Complete 3½ spins to the left.
- 8. Run past center marker come to sliding stop.
- 9. Back up at least 10 feet. Hesitate to complete pattern.